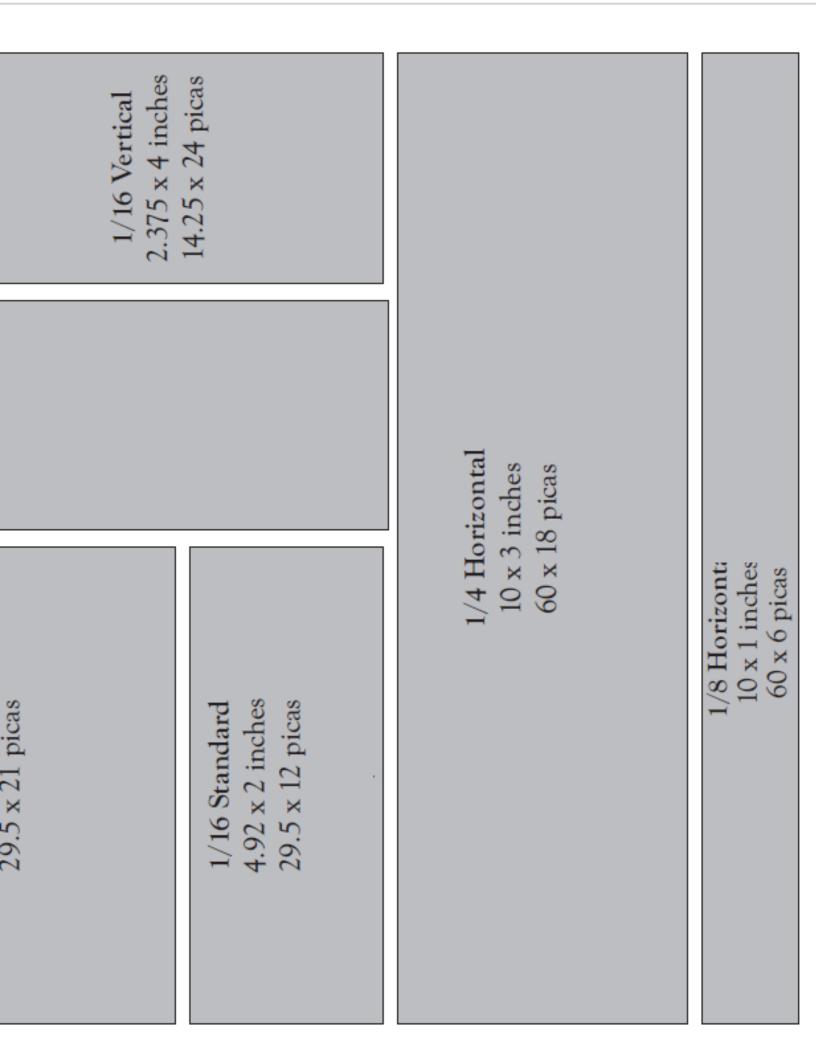

#### **Ad Sizing**

Full Page: 10"x 12.583"

1/2 Page: Horizontal- 10"x 6.5", Vertical- 12.583"x 5"

1/4 Page: Standard- 4.92"x 6.5", Horizontal- 10"x 3", Vertical- 2.375"x 12.583" 1/8 Page: Standard- 4.92"x 3.5", Horizontal- 10"x 1", Vertical- 2.375"x 6.5"

1/16 Page: Standard- 4.92"x 2", Vertical- 2.375"x4"

# DISCOUNTS

Non-Profit and Prepay = 60% off Order 5-9 Ads = 5% off
Order 10+ Ads = 10% off
Prepay for Ads = 10% off
Non-Profit = 50% off

> (SHOWN HERE) 1/2 Horizontal

 $10 \times 6.5$  inches 60 x 39 picas

(NOT SHOWN)  $12.57 \times 5$  inches 75.4 x 30 picas 1/2 Vertical

12.57 x 10 inches (NMOHS LON) 75.4 x 60 picas Full Page

## DISCOUNTS

Order 5-9 Ads = 5% off
Order 10+ Ads = 10% off
Prepay for Ads = 10% off
Non-Profit = 50% off
Non-Profit and Prepay = 60% off

1/4 Standard 4.92 x 6.5 inches 29.5 x 39 picas

1/8 Vertical 2.375 x 6.5 inches

2.375 x 13 inches

1/4 Vertical

14.25 x 74 picas

1/8 Standard 4.92 x 3.5 inches